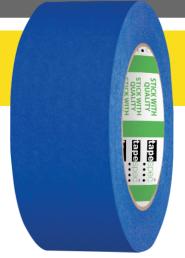

### **ShurRelease®** painter's masking tape

For masking & surface protection.

CODE: CP-27

Length size: 50m

**Standard Width Size:** 18,24,36,48 & 72mm. This product can be slit to required width sizes.

The ShurRelease® Blue Masking tape is made from extra strength crepe paper and coated with high performance synthetic rubber adhesive. The CP-27 is designed for both interior and exterior masking applications.

Made in the USA by SHURTAPE.

ISO 9001 Certified Quality System

- Strong, conformable crepe paper backing allows for safe non tearing removal and good moisture resistance.
- Designed to remove cleanly with most recommended surfaces.